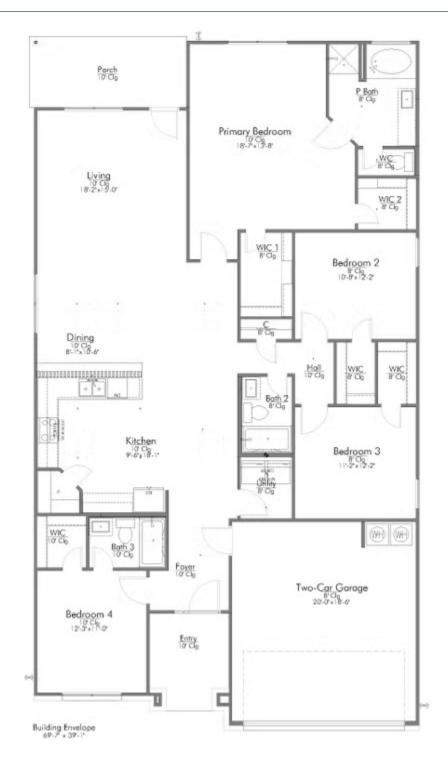

#### **Arrowhead Farms Community**

PRICE FROM:

\$308,900

2.042 Ft<sup>2</sup>

4 Bedrooms

3 Bathrooms

2 Car Garage

## Some images shown may be from a previously built Stylecraft home of similar design. Actual options, colors, and selections may vary. Contact us for details!

This 4 bedroom, 3 bath home is exactly what you've been looking for. It's the perfect home for a multi-generational family, those looking for a private space for guests, or added privacy for one of your children. With walk-in closets in every bedroom and dual walk-in closets in the primary, you won't run out of storage space. Walk into your open concept living area, where you'll have more than enough room to cuddle up or host all of your friends and family.