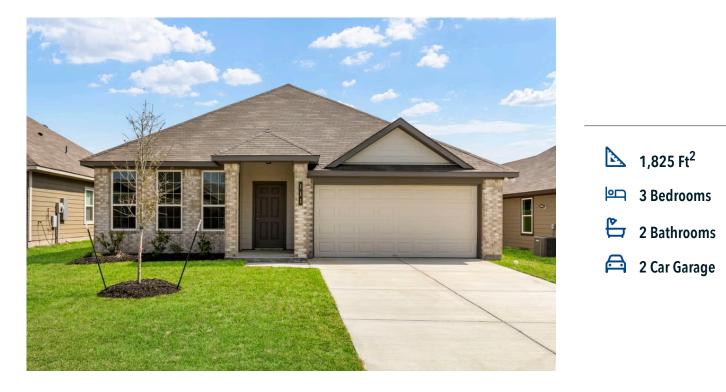

## 405 Fort Dix Lane CALDWELL, TX 77836

Arrowhead Farms Community

## Some images shown may be from a previously built Stylecraft home of similar design. Actual options, colors, and selections may vary. Contact us for details!

If charm and elegance are what you're looking for – Welcome home! A favorite of many, the 1818 has several features that make it stand out from the rest. From the moment you see the exterior, you're captivated. Interior features include dual living areas to use as you choose, a large kitchen with granite-topped island that is open through the dining and living room, stunning windows flowing with natural light, an optional study alcove, and a spacious primary suite.