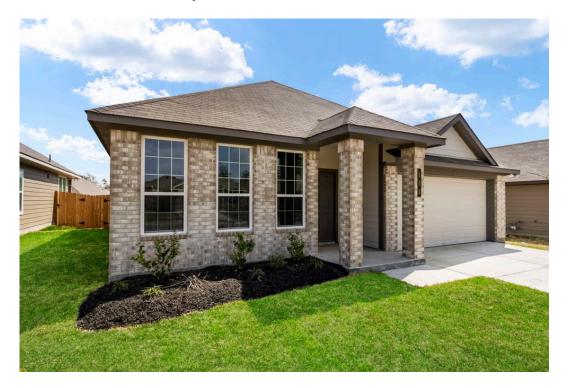

## 313 Whaley Street CALDWELL, TX 77836

**Arrowhead Farms Community** 

|   | 1,825 Ft <sup>2</sup> |
|---|-----------------------|
| e | 3 Bedrooms            |
| ß | 2 Bathrooms           |
| A | 2 Car Garage          |

## Some images shown may be from a previously built Stylecraft home of similar design. Actual options, colors, and selections may vary. Contact us for details!

If charm and elegance are what you're looking for - Welcome home! A favorite of many, the 1818 has several features that make it stand out from the rest. From the moment you see the exterior, you're captivated. Interior features include dual living areas to use as you choose, a large kitchen with granite-topped island that is open through the dining and living room, stunning windows flowing with natural light, an optional study alcove, and a spacious primary suite.