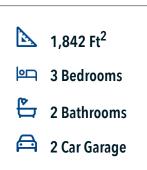

## **Arrowhead Farms Community**

If charm and elegance are what you're looking for - Welcome home! A favorite of many, the 1818 has several features that make it stand out from the rest. From the moment you see the exterior, you're captivated. Interior features include dual living areas to use as you choose, a large kitchen with granite-topped island that is open through the dining and living room, stunning windows flowing with natural light, an optional study alcove, and a spacious master suite.