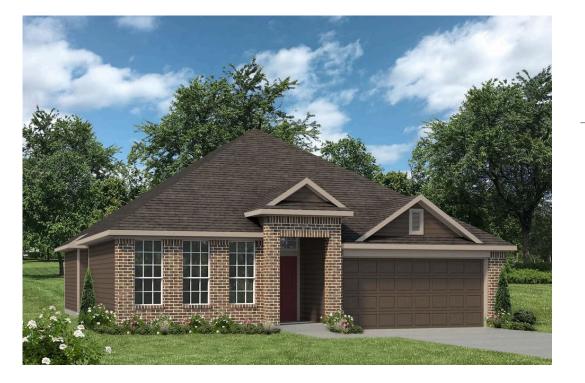

## 219 Cross Lane CALDWELL, TX 77836

## **Arrowhead Farms Community**

If charm and elegance are what you're looking for - Welcome home! A favorite of many, the 1818 has several features that make it stand out from the rest. From the moment you see the exterior, you're captivated. Interior features include dual living areas to use as you choose, a large kitchen with granite-topped island that is open through the dining and living room, stunning windows flowing with natural light, an optional study alcove, and a spacious master suite.