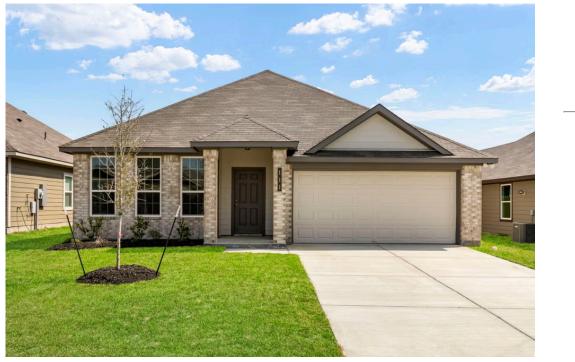

## 218 Broaddus Bend CALDWELL, TX 77836

**Arrowhead Farms Community** 

## Some images shown may be from a previously built Stylecraft home of similar design. Actual options, colors, and selections may vary. Contact us for details!

If charm and elegance are what you're looking for - Welcome home! A favorite of many, the 1818 has several features that make it stand out from the rest. From the moment you see the exterior, you're captivated. Interior features include dual living areas to use as you choose, a large kitchen with granite-topped island that is open through the dining and living room, stunning windows flowing with natural light, an optional study alcove, and a spacious primary suite.