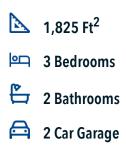

## Some images shown may be from a previously built Stylecraft home of similar design. Actual options, colors, and selections may vary. Contact us for details!

If charm and elegance are what you're looking for - Welcome home! A favorite of many, the 1818 has several features that make it stand out from the rest. From the moment you see the exterior, you're captivated. Interior features include dual living areas to use as you choose, a large kitchen with granite-topped island that is open through the dining and living room, stunning windows flowing with natural light, an optional study alcove, and a spacious primary suite.