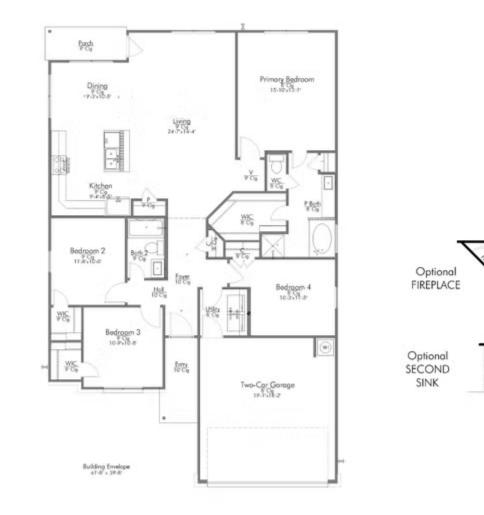

## Some images shown may be from a previously built Stylecraft home of similar design. Actual options, colors, and selections may vary. Contact us for details!

This four-bedroom, two bath home is a great option for those looking for more bedrooms without a second story! You won't believe your eyes as you walk into the great space that is the open concept living room, dining room, and kitchen. With all of its wonderful features, to include walk-in closets, granite countertops, and corner kitchen with island, you are sure to love this home!