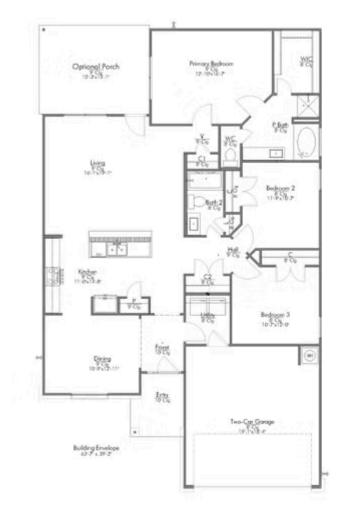

## 401 Fort Dix Lane CALDWELL, TX 77836

**Arrowhead Farms Community** 

1,620 Ft<sup>2</sup>

3 Bedrooms

2 Bathrooms

🗎 2 Car Garage

## Some images shown may be from a previously built Stylecraft home of similar design. Actual options, colors, and selections may vary. Contact us for details!

This charming 3 bedroom, 2 bath home is known for its intelligent use of space and now features an even more open living area. The large kitchen granite-topped island opens up to your living room to provide a cozy flow throughout the home. Your dining room features the most charming front window you'll ever see, which is accented by a gorgeous front elevation. Featuring large walk-in closets, luxury flooring, and volume ceilings – the 1613 certainly delivers when it comes to affordable luxury.

## **401 Fort Dix Lane**

CALDWELL, TX 77836