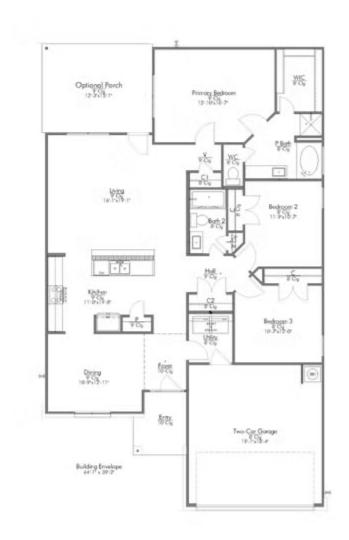

Some images shown may be from a previously built Stylecraft home of similar design. Actual options, colors, and selections may vary. Contact us for details!

This charming 3 bedroom, 2 bath home is known for its intelligent use of space and now features an even more open living area. The large kitchen granite-topped island opens up to your living room to provide a cozy flow throughout the home. Your dining room features the most charming front window you'll ever see, which is accented by a gorgeous front elevation. Featuring large walk-in closets, luxury flooring, and volume ceilings – the 1613 certainly delivers when it comes to affordable luxury.

Additional Features Included: Stainless Steel Appliances, Additional LED Disk Lighting, and a Dual Vanity Sink in the Primary Bathroom.