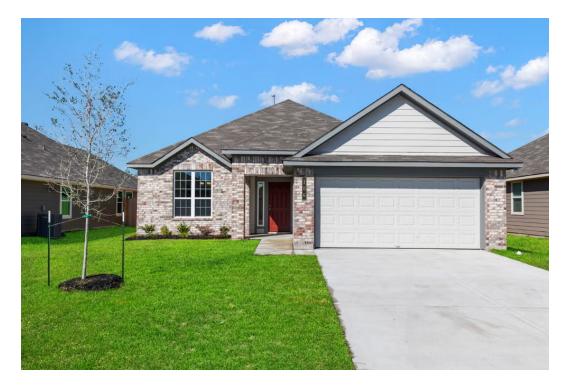

## 308 Broaddus Bend CALDWELL, TX 77836

**Arrowhead Farms Community** 

PRICE:

\$285,599

1,620 Ft<sup>2</sup>

**□** 3 Bedrooms

2 Bathrooms

2 Car Garage

Some images shown may be from a previously built Stylecraft home of similar design. Actual options, colors, and selections may vary. Contact us for details!

This charming 3 bedroom, 2 bath home is known for its intelligent use of space and now features an even more open living area. The large kitchen granite-topped island opens up to your living room to provide a cozy flow throughout the home. Your dining room features the most charming front window you'll ever see, which is accented by a gorgeous front elevation. Featuring large walk-in closets, luxury flooring, and volume ceilings – the 1613 certainly delivers when it comes to affordable luxury.