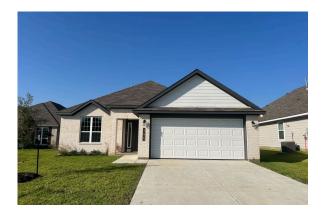

arage

Some images shown may be from a previously built Stylecraft home of similar design. Actual options, colors, and selections may vary. Contact us for details!

This charming 3 bedroom, 2 bath home is known for its intelligent use of space and now features an even more open living area. The large kitchen granite-topped island opens up to your living room to provide a cozy flow throughout the home. Your dining room features the most charming front window you'll ever see, which is accented by a gorgeous front elevation. Featuring large walk-in closets, luxury flooring, and volume ceilings – the 1613 certainly delivers when it comes to affordable luxury.

Additional options included: A Dual Primary Bathroom Vanity, Stainless Steel Appliances, a Floor Outlet in the Living Room, Elongated











## 306 Whaley Street

CALDWELL, TX 77836











## 306 Whaley Street

CALDWELL, TX 77836



















## 306 Whaley Street

CALDWELL, TX 77836