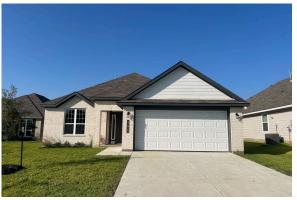

age

Some images shown may be from a previously built Stylecraft home of similar design. Actual options, colors, and selections may vary. Contact us for details!

This charming 3 bedroom, 2 bath home is known for its intelligent use of space and now features an even more open living area. The large kitchen granite-topped island opens up to your living room to provide a cozy flow throughout the home. Your dining room features the most charming front window you'll ever see, which is accented by a gorgeous front elevation. Featuring large walk-in closets, luxury flooring, and volume ceilings – the 1613 certainly delivers when it comes to affordable luxury.

Additional options included: A Dual Primary Bathroom Vanity, Stainless Steel Appliances, a Floor Outlet in the Living Room, Elongated











## 306 Whaley Street

CALDWELL, TX 77836











## 306 Whaley Street

CALDWELL, TX 77836



















## 306 Whaley Street

CALDWELL, TX 77836