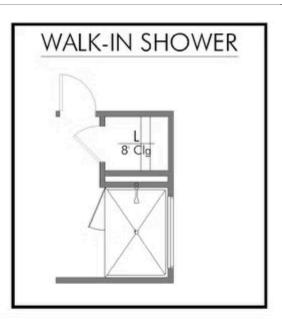

Additional options included: A Dual Primary Bathroom Vanity, Stainless Steel Appliances, a Floor Outlet in the Living Room, Elongated