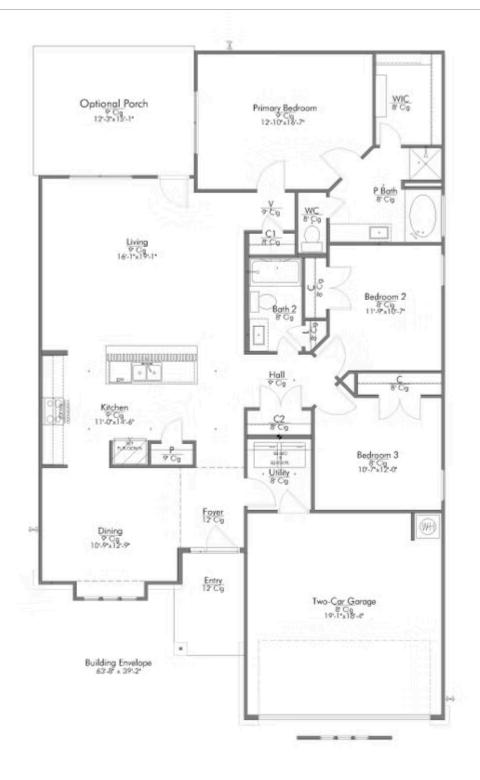

t Stylecraft home of similar design. Actual options, colors, and selections may vary. Contact us for details!

This charming 3 bedroom, 2 bath home is known for its intelligent use of space and now features an even more open living area. The large kitchen granite-topped island opens up to your living room to provide a cozy flow throughout the home. Your dining room features the most charming front window you'll ever see, which is accented by a gorgeous front elevation. Featuring large walk-in closets, luxury flooring, and volume ceilings – the 1613 certainly delivers when it comes to affordable luxury.

Additional options included: A Dual Primary Bathroom Vanity, Stainless Steel Appliances, a Floor Outlet in the Living Room, Elongated











## 306 Whaley Street

CALDWELL, TX 77836











## 306 Whaley Street

CALDWELL, TX 77836



















## 306 Whaley Street

CALDWELL, TX 77836