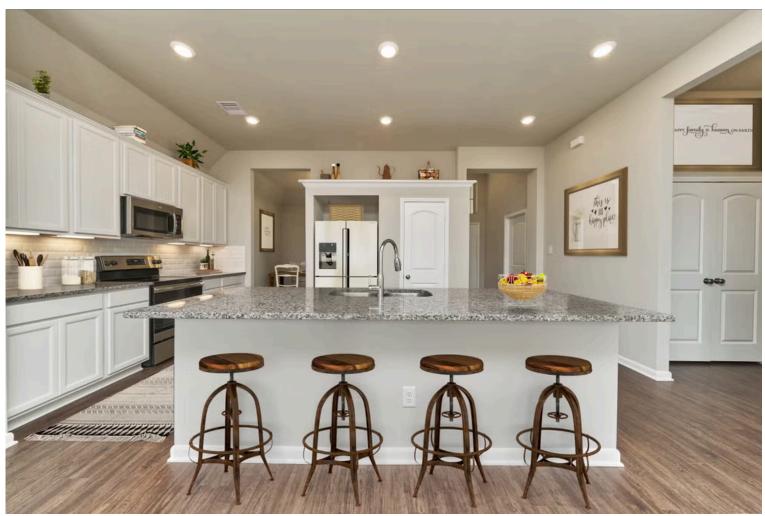

2 Car Garage

Some images shown may be from a previously built Stylecraft home of similar design. Actual options, colors, and selections may vary. Contact us for details!

This charming 3 bedroom, 2 bath home is known for its intelligent use of space and now features an even more open living area. The large kitchen granite-topped island opens up to your living room to provide a cozy flow throughout the home. Your dining room features the most charming front window you'll ever see, which is accented by a gorgeous front elevation. Featuring large walk-in closets, luxury flooring, and volume ceilings – the 1613 certainly delivers when it comes to affordable luxury.