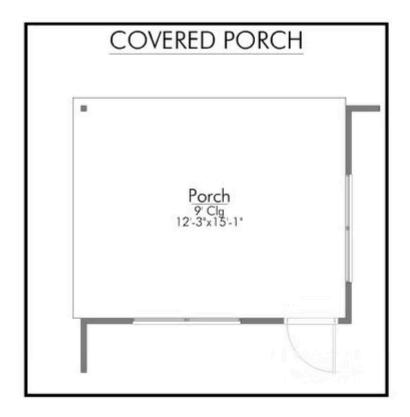

## 306 Whaley Street CALDWELL, TX 77836

**Arrowhead Farms Community** 

PRICE:

<del>\$287,900</del>

\$274,900

1,620 Ft<sup>2</sup>

**□** 3 Bedrooms

2 Bathrooms

2 Car Garage

Some images shown may be from a previously built Stylecraft home of similar design. Actual options, colors, and selections may vary. Contact us for details!

This charming 3 bedroom, 2 bath home is known for its intelligent use of space and now features an even more open living area. The large kitchen granite-topped island opens up to your living room to provide a cozy flow throughout the home. Your dining room features the most charming front window you'll ever see, which is accented by a gorgeous front elevation. Featuring large walk-in closets, luxury flooring, and volume ceilings – the 1613 certainly delivers when it comes to affordable luxury.