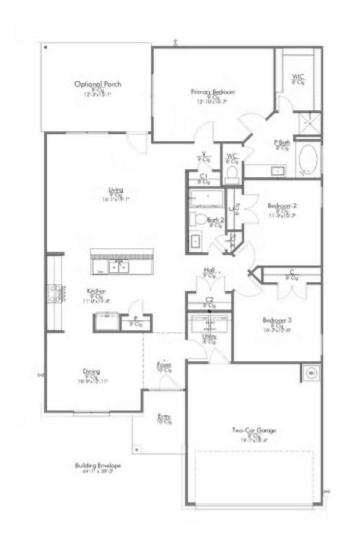

## Some images shown may be from a previously built Stylecraft home of similar design. Actual options, colors, and selections may vary. Contact us for details!

This charming 3 bedroom, 2 bath home is known for its intelligent use of space and now features an even more open living area. The large kitchen granite-topped island opens up to your living room to provide a cozy flow throughout the home. Your dining room features the most charming front window you'll ever see, which is accented by a gorgeous front elevation. Featuring large walk-in closets, luxury flooring, and volume ceilings – the 1613 certainly delivers when it comes to affordable luxury.

Additional options included: Stainless steel appliances, a head knocker cabinet in the primary bathroom, additional LED recessed