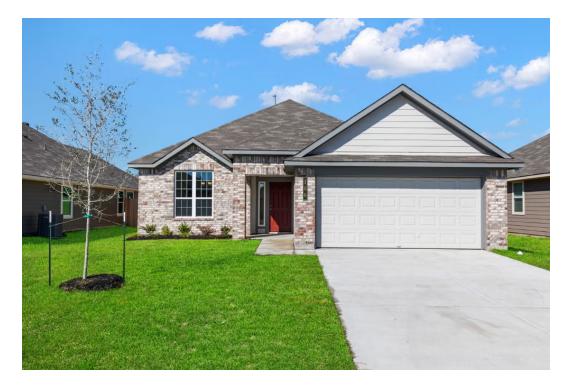

## 305 Broaddus Bend CALDWELL, TX 77836

**Arrowhead Farms Community** 

PRICE:

\$285,900

1,620 Ft<sup>2</sup>

**□** 3 Bedrooms

2 Bathrooms

2 Car Garage

## Some images shown may be from a previously built Stylecraft home of similar design. Actual options, colors, and selections may vary. Contact us for details!

This charming 3 bedroom, 2 bath home is known for its intelligent use of space and now features an even more open living area. The large kitchen granite-topped island opens up to your living room to provide a cozy flow throughout the home. Your dining room features the most charming front window you'll ever see, which is accented by a gorgeous front elevation. Featuring large walk-in closets, luxury flooring, and volume ceilings – the 1613 certainly delivers when it comes to affordable luxury.

## 305 Broaddus Bend

CALDWELL, TX 77836