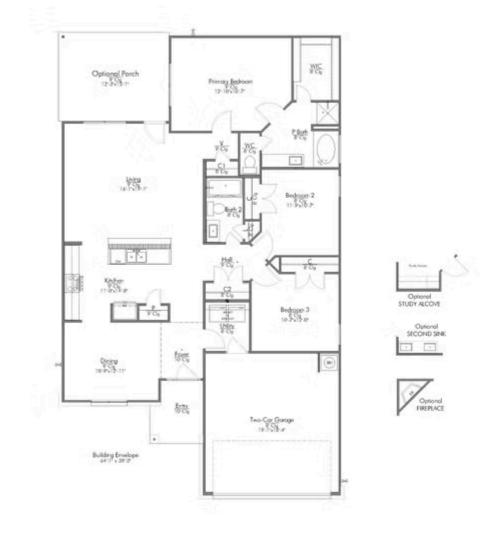

## Some images shown may be from a previously built Stylecraft home of similar design. Actual options, colors, and selections may vary. Contact us for details!

This charming 3 bedroom, 2 bath home is known for its intelligent use of space and now features an even more open living area. The large kitchen granite-topped island opens up to your living room to provide a cozy flow throughout the home. Your dining room features the most charming front window you'll ever see, which is accented by a gorgeous front elevation. Featuring large walk-in closets, luxury flooring, and volume ceilings - the 1613 certainly delivers when it comes to affordable luxury.

Additional options included: Additional cabinetry in primary bathroom, stainless steel appliances, additional LED recessed lighting, decorative tile backsplash, dual primary bathroom vanity, single basin kitchen sink, and an elongated toilet in primary bathroom