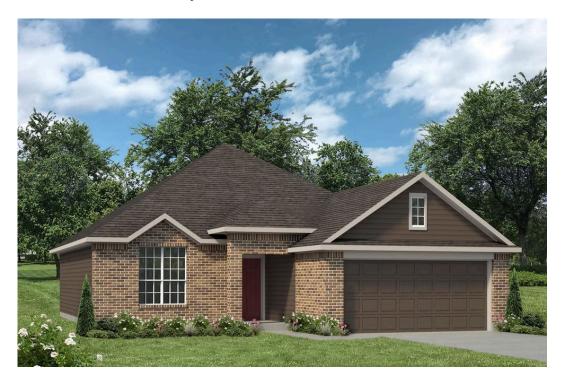

## 217 36th Ridge CALDWELL, TX 77836

**Arrowhead Farms Community** 

1,620 Ft<sup>2</sup>

□□ 3 Bedrooms

2 Bathrooms

2 Car Garage

This charming 3 bedroom, 2 bath home is known for its intelligent use of space and now features an even more open living area. The large kitchen granite-topped island opens up to your living room to provide a cozy flow throughout the home. Your dining room features the most charming front window you'll ever see, which is accented by a gorgeous front elevation. Featuring large walk-in closets, luxury flooring, and volume ceilings – the 1613 certainly delivers when it comes to affordable luxury.