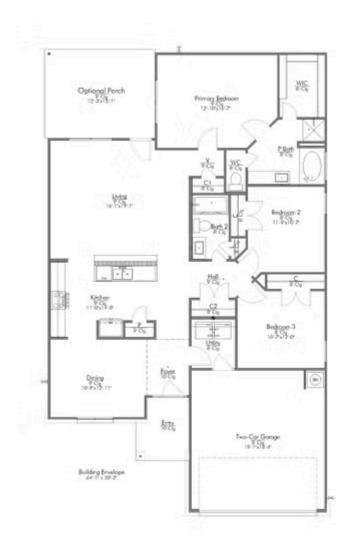

2 Bathrooms

2 Car Garage

This charming 3 bedroom, 2 bath home is known for its intelligent use of space and now features an even more open living area. The large kitchen granite-topped island opens up to your living room to provide a cozy flow throughout the home. Your dining room features the most charming front window you'll ever see, which is accented by a gorgeous front elevation. Featuring large walk-in closets, luxury flooring, and volume ceilings – the 1613 certainly delivers when it comes to affordable luxury.

Additional options included: Additional cabinetry in primary bathroom, stainless steel appliances, additional LED recessed lighting, decorative tile backsplash, integral blinds in rear door, dual primary bathroom vanity, elongated toilet in primary bathroom, and an upgraded primary bathroom shower.