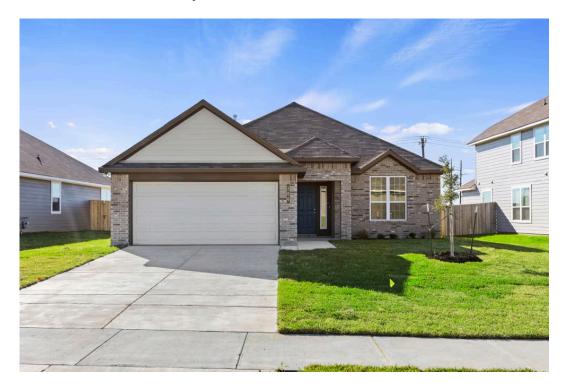

## 206 Broaddus Bend CALDWELL, TX 77836

**Arrowhead Farms Community** 

PRICE:

<del>\$274,900</del>

\$None

A 1

1,620 Ft<sup>2</sup>

º□ 3 Bedrooms

2 Bathrooms

2 Car Garage

This charming 3 bedroom, 2 bath home is known for its intelligent use of space and now features an even more open living area. The large kitchen granite-topped island opens up to your living room to provide a cozy flow throughout the home. Your dining room features the most charming front window you'll ever see, which is accented by a gorgeous front elevation. Featuring large walk-in closets, luxury flooring, and volume ceilings – the 1613 certainly delivers when it comes to affordable luxury.