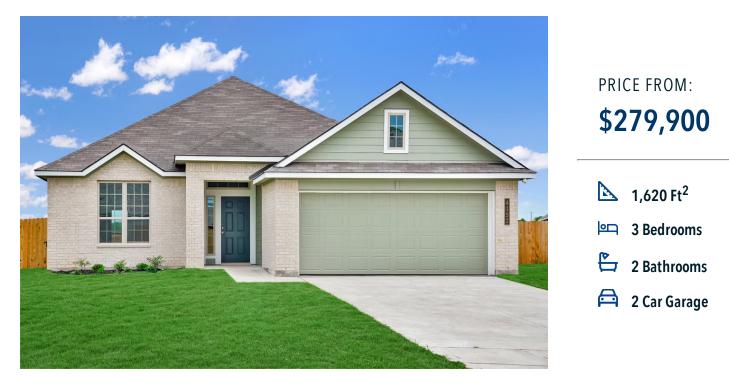

S-1613 Arrowhead Farms Community

## Some images shown may be from a previously built Stylecraft home of similar design. Actual options, colors, and selections may vary. Contact us for details!

This charming 3 bedroom, 2 bath home is known for its intelligent use of space and now features an even more open living area. The large kitchen granite-topped island opens up to your living room to provide a cozy flow throughout the home. Your dining room features the most charming front window you'll ever see, which is accented by a gorgeous front elevation. Featuring large walk-in closets, luxury flooring, and volume ceilings – the 1613 certainly delivers when it comes to affordable luxury.