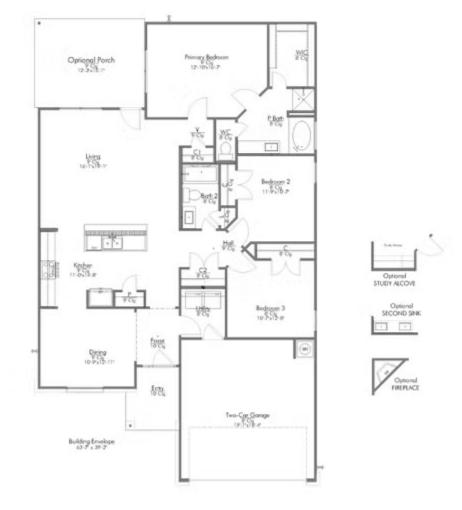

## Some images shown may be from a previously built Stylecraft home of similar design. Actual options, colors, and selections may vary. Contact us for details!

This charming 3 bedroom, 2 bath home is known for its intelligent use of space and now features an even more open living area. The large kitchen granite-topped island opens up to your living room to provide a cozy flow throughout the home. Your dining room features the most charming front window you'll ever see, which is accented by a gorgeous front elevation. Featuring large walk-in closets, luxury flooring, and volume ceilings – the 1613 certainly delivers when it comes to affordable luxury.