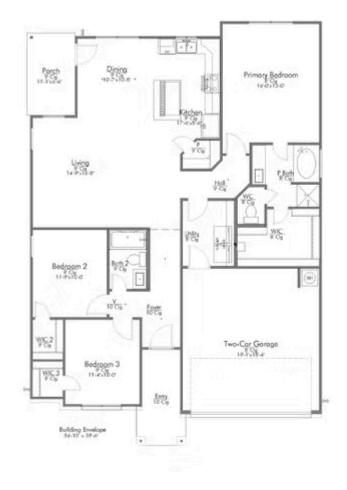

## 411 Fort Dix Lane caldwell, TX 77836

**Arrowhead Farms Community** 

1,517 Ft<sup>2</sup>

**□** 3 Bedrooms

2 Bathrooms

2 Car Garage

## Some images shown may be from a previously built Stylecraft home of similar design. Actual options, colors, and selections may vary. Contact us for details!

A popular choice among families seeking large gathering spaces and ample storage, the 1514 offers luxury living with 3 bedrooms and 2 baths. This beautiful home features large secondary bedrooms with walk-in closets. Open living, dining and kitchen provides abundant space, without all of the cost. Picture yourself washing your dishes as you look out your window as your children play after dinner. The primary bedroom suite is fit for a king-sized bed, and features a large walk-in closet.