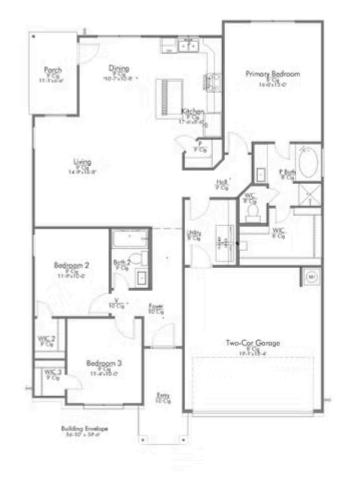

## 308 Camp Bowie Road CALDWELL, TX 77836

**Arrowhead Farms Community** 

1,517 Ft<sup>2</sup>

□ 3 Bedrooms

2 Bathrooms

2 Car Garage

## Some images shown may be from a previously built Stylecraft home of similar design. Actual options, colors, and selections may vary. Contact us for details!

A popular choice among families seeking large gathering spaces and ample storage, the 1514 offers luxury living with 3 bedrooms and 2 baths. This beautiful home features large secondary bedrooms with walk-in closets. Open living, dining and kitchen provides abundant space, without all of the cost. Picture yourself washing your dishes as you look out your window as your children play after dinner. The primary bedroom suite is fit for a king-sized bed, and features a large walk-in closet.