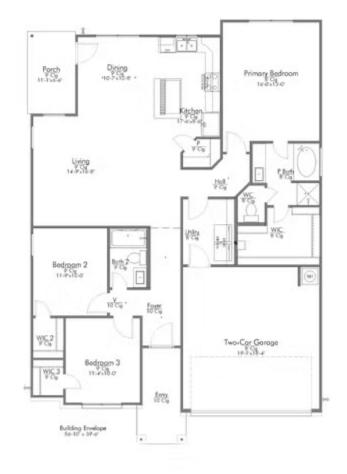

Some images shown may be from a previously built Stylecraft home of similar design. Actual options, colors, and selections may vary. Contact us for details!

A popular choice among families seeking large gathering spaces and ample storage, the 1514 offers luxury living with 3 bedrooms and 2 baths. This beautiful home features large secondary bedrooms with walk-in closets. Open living, dining and kitchen provides abundant space, without all of the cost. Picture yourself washing your dishes as you look out your window as your children play after dinner. The primary bedroom suite is fit for a king-sized bed, and features a large walk-in closet.