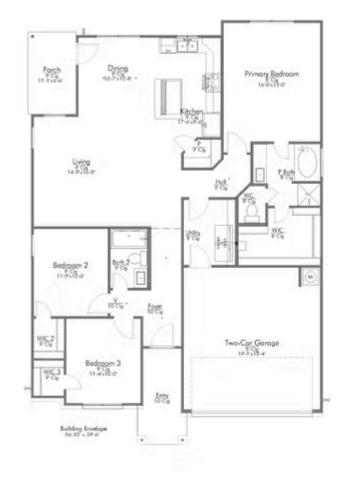

2 Car Garage

A popular choice among families seeking large gathering spaces and ample storage, the 1514 offers luxury living with 3 bedrooms and 2 baths. This beautiful home features large secondary bedrooms with walk-in closets. Open living, dining and kitchen provides abundant space, without all of the cost. Picture yourself washing your dishes as you look out your window as your children play after dinner. The primary bedroom suite is fit for a king-sized bed, and features a large walk-in closet.

Additional options included: An additional cabinet in each bathroom, stainless steel appliances, additional LED recessed lighting, under cabinet lighting, a dual primary bathroom vanity, and an elongated toilet in the primary bathroom