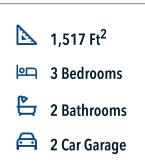

## 212 Cross Lane CALDWELL, TX 77836

Arrowhead Farms Community

A popular choice among families seeking large gathering spaces and ample storage, the 1514 offers luxury living with 3 bedrooms and 2 baths. This beautiful home features large secondary bedrooms with walk-in closets. Open living, dining and kitchen provides abundant space, without all of the cost. Picture yourself washing your dishes as you look out your window as your children play after dinner. The master bedroom suite is fit for a king-sized bed, and features a large walk-in closet.