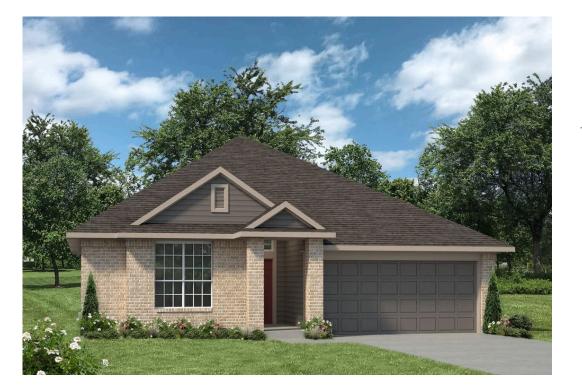

## 212 Cross Lane CALDWELL, TX 77836

Arrowhead Farms Community

A popular choice among families seeking large gathering spaces and ample storage, the 1514 offers luxury living with 3 bedrooms and 2 baths. This beautiful home features large secondary bedrooms with walk-in closets. Open living, dining and kitchen provides abundant space, without all of the cost. Picture yourself washing your dishes as you look out your window as your children play after dinner. The master bedroom suite is fit for a king-sized bed, and features a large walk-in closet.