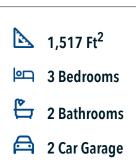

## Some images shown may be from a previously built Stylecraft home of similar design. Actual options, colors, and selections may vary. Contact us for details!

A popular choice among families seeking large gathering spaces and ample storage, the 1514 offers luxury living with 3 bedrooms and 2 baths. This beautiful home features large secondary bedrooms with walk-in closets. Open living, dining and kitchen provides abundant space, without all of the cost. Picture yourself washing your dishes as you look out your window as your children play after dinner. The master bedroom suite is fit for a king-sized bed, and features a large walk-in closet.