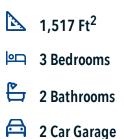

## Some images shown may be from a previously built Stylecraft home of similar design. Actual options, colors, and selections may vary. Contact us for details!

A popular choice among families seeking large gathering spaces and ample storage, the 1514 offers luxury living with 3 bedrooms and 2 baths. This beautiful home features large secondary bedrooms with walk-in closets. Open living, dining and kitchen provides abundant space, without all of the cost. Picture yourself washing your dishes as you look out your window as your children play after dinner. The primary bedroom suite is fit for a king-sized bed, and features a large walk-in closet.