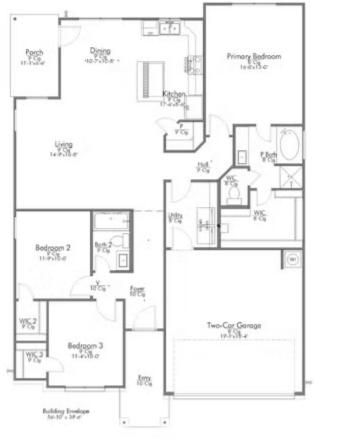

## Some images shown may be from a previously built Stylecraft home of similar design. Actual options, colors, and selections may vary. Contact us for details!

A popular choice among families seeking large gathering spaces and ample storage, the 1514 offers luxury living with 3 bedrooms and 2 baths. This beautiful home features large secondary bedrooms with walk-in closets. Open living, dining and kitchen provides abundant space, without all of the cost. Picture yourself washing your dishes as you look out your window as your children play after dinner. The primary bedroom suite is fit for a king-sized bed, and features a large walk-in closet.