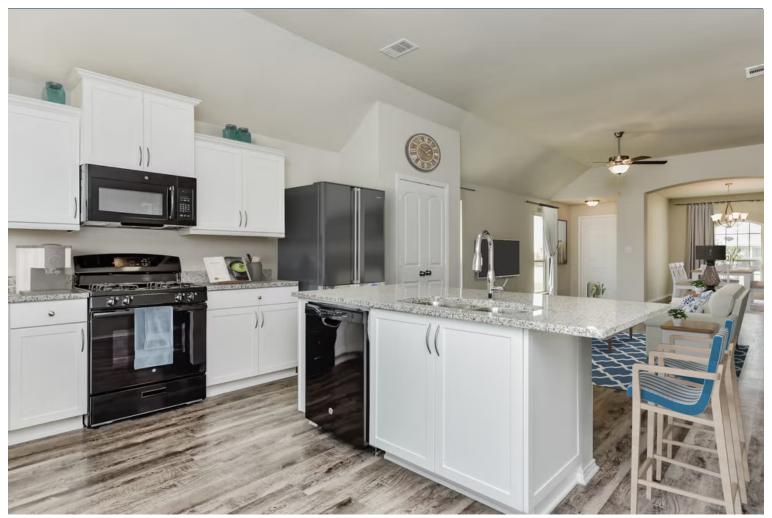

Additional options included: Stainless Steel Appliances, a Head Knocker Cabinet in Both Bathrooms, a Decorative Tile Backsplash, an Upgraded Front Door, a Dual Primary Bathroom Vanity, an Elongated Toilet in the Primary Bathroom, an Upgraded Shower in the Primary Bathroom, Upper Cabinets Over the Washer and Dryer, and Full Yard St. Augustine Sod