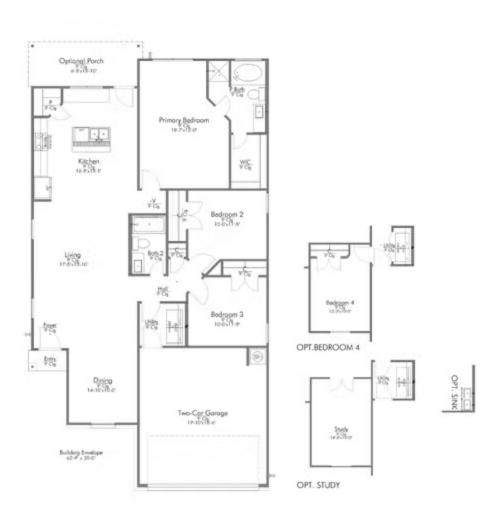

If you're wanting options and flexibility, this floor plan is exactly what you're looking for! This beautiful 3 bedroom, 2 bath home is thoughtfully designed to have three different options for the front room: a formal dining room, study, or 4th bedroom. You'll absolutely love the way the kitchen seamlessly flows into the living room, giving you ample space to gather with your family. From the luxuriously large primary bedroom with seating area, to the exquisite selections Stylecraft offers, you are guaranteed to love this home!