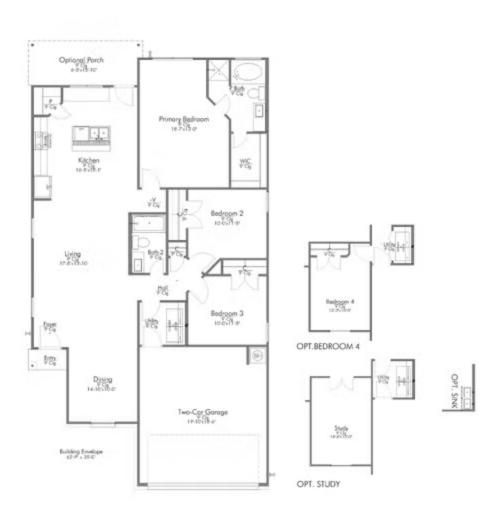

# Some images shown may be from a previously built Stylecraft home of similar design. Actual options, colors, and selections may vary. Contact us for details!

If you're wanting options and flexibility, this floor plan is exactly what you're looking for! This beautiful 3 bedroom, 2 bath home is thoughtfully designed to have three different options for the front room: a formal dining room, study, or 4th bedroom. You'll absolutely love the way the kitchen seamlessly flows into the living room, giving you ample space to gather with your family. From the luxuriously large primary bedroom with seating area, to the exquisite selections Stylecraft offers, you are guaranteed to love this home!