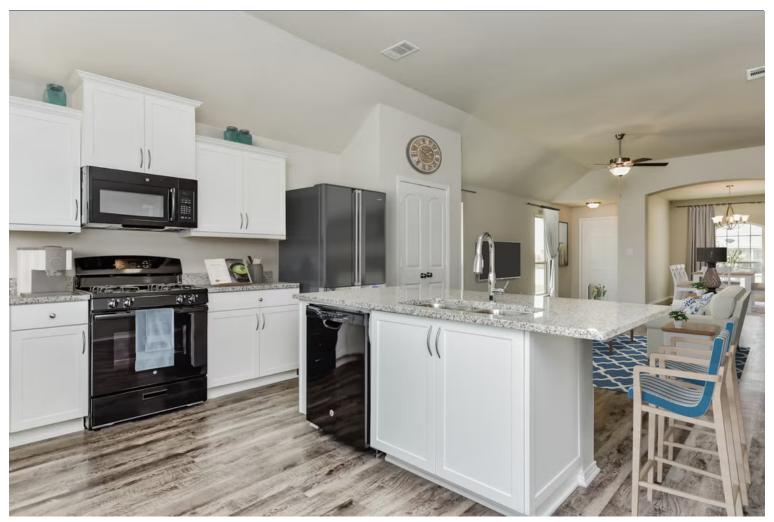

# Some images shown may be from a previously built Stylecraft home of similar design. Actual options, colors, and selections may vary. Contact us for details!

If you're wanting options and flexibility, this floor plan is exactly what you're looking for! This beautiful 3 bedroom, 2 bath home is thoughtfully designed to have three different options for the front room: a formal dining room, study, or 4th bedroom. You'll absolutely love the way the kitchen seamlessly flows into the living room, giving you ample space to gather with your family. From the luxuriously large primary bedroom with seating area, to the exquisite selections Stylecraft offers, you are guaranteed to love this home!

Additional options included: Stainless steel Appliances, Head Knocker Cabinets in Each Bathroom, a Decorative Tile Backsplash, a Half