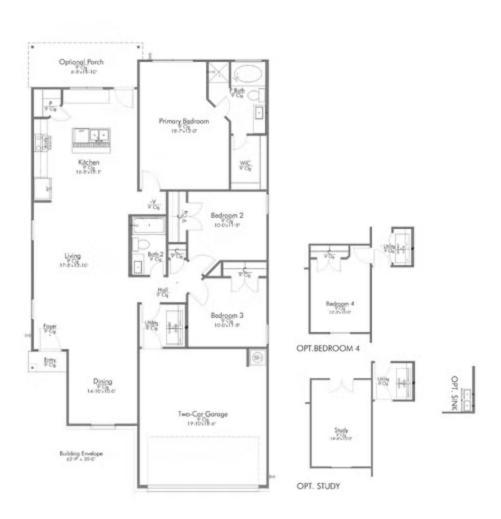

If you're wanting options and flexibility, this floor plan is exactly what you're looking for! This beautiful 3 bedroom, 2 bath home is thoughtfully designed to have three different options for the front room: a formal dining room, study, or 4th bedroom. You'll absolutely love the way the kitchen seamlessly flows into the living room, giving you ample space to gather with your family. From the luxuriously large primary bedroom with seating area, to the exquisite selections Stylecraft offers, you are guaranteed to love this home!