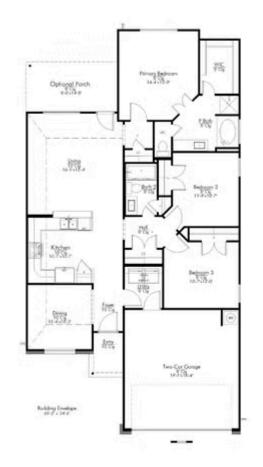

## 306 Camp Bowie Road CALDWELL, TX 77836

**Arrowhead Farms Community** 

1,448 Ft<sup>2</sup>

3 Bedrooms

2 Bathrooms

2 Car Garage

## Some images shown may be from a previously built Stylecraft home of similar design. Actual options, colors, and selections may vary. Contact us for details!

Upon entering this exceptional floor plan, immediately greeted with a formal dining room. Walking into the open-concept kitchen and living room, you'll be stunned by the amount of space you have to gather. This three bedroom, two bath home has perfectly placed windows in the living room, primary bedroom, and dining room, crafting a home that is filled with natural light and charm. Granite countertops throughout and a large walk-in primary closet top it all off and make this home exceptional.

Optional features included: upper cabinet and elongated toilet in primary bath, stainless steel appliances, additional LED recessed lighting, decorative tile backsplash, and integral blinds in rear door