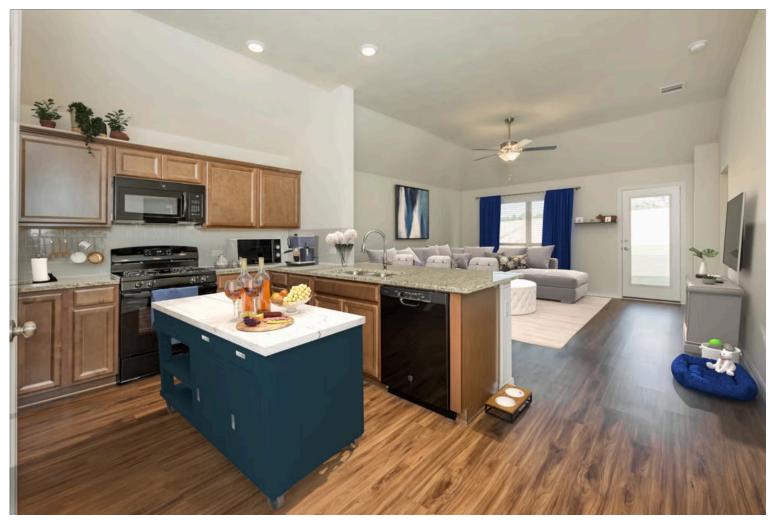

## Some images shown may be from a previously built Stylecraft home of similar design. Actual options, colors, and selections may vary. Contact us for details!

Upon entering this exceptional floor plan, immediately greeted with a formal dining room. Walking into the open-concept kitchen and living room, you'll be stunned by the amount of space you have to gather. This three bedroom, two bath home has perfectly placed windows in the living room, primary bedroom, and dining room, crafting a home that is filled with natural light and charm. Granite countertops throughout and a large walk-in primary closet top it all off and make this home exceptional.

Optional features included: upper cabinet and elongated toilet in primary bath, stainless steel appliances, additional LED recessed lighting, decorative tile backsplash, and integral blinds in rear door