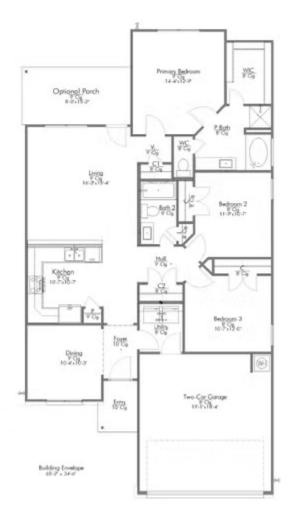

Some images shown may be from a previously built Stylecraft home of similar design. Actual options, colors, and selections may vary. Contact us for details!

Upon entering this exceptional floor plan, immediately greeted with a formal dining room. Walking into the open-concept kitchen and living room, you'll be stunned by the amount of space you have to gather. This three bedroom, two bath home has perfectly placed windows in the living room, primary bedroom, and dining room, crafting a home that is filled with natural light and charm. Granite countertops throughout and a large walk-in primary closet top it all off and make this home exceptional.