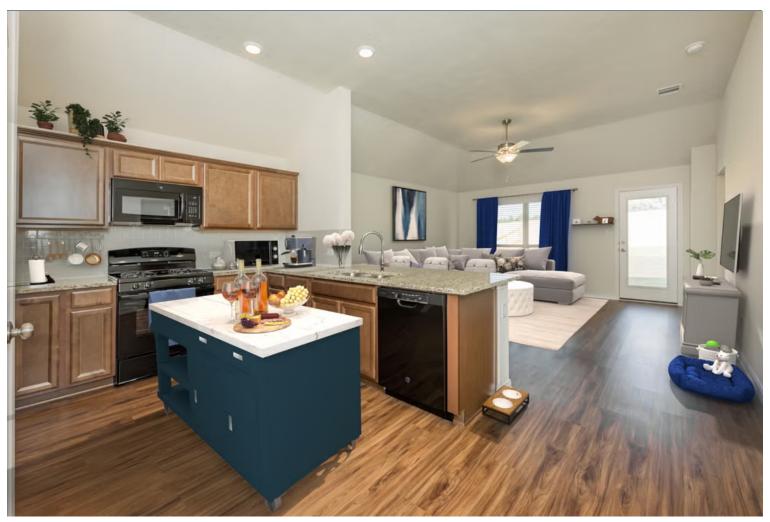

Some images shown may be from a previously built Stylecraft home of similar design. Actual options, colors, and selections may vary. Contact us for details!

Upon entering this exceptional floor plan, immediately greeted with a formal dining room. Walking into the open-concept kitchen and living room, you'll be stunned by the amount of space you have to gather. This three bedroom, two bath home has perfectly placed windows in the living room, primary bedroom, and dining room, crafting a home that is filled with natural light and charm. Granite countertops throughout and a large walk-in primary closet top it all off and make this home exceptional.

Additional options included: Stainless Steel Appliances, a Head Knocker Cabinet in Both Bathrooms, Painted Cabinets Throughout, a