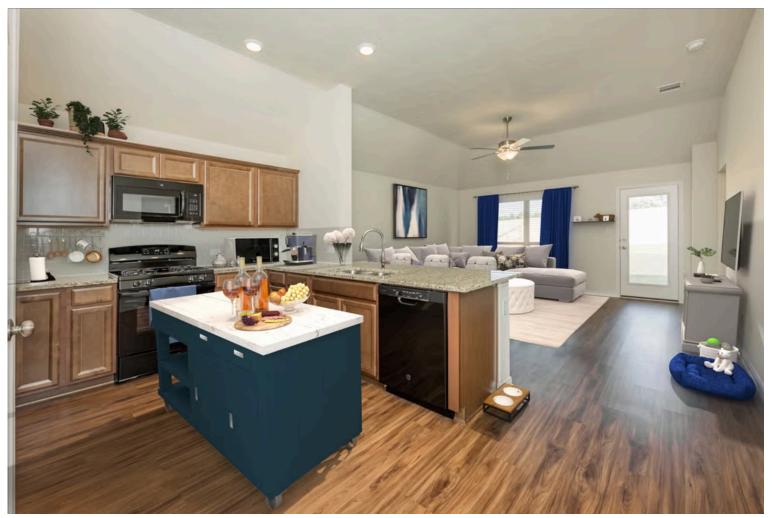

## Some images shown may be from a previously built Stylecraft home of similar design. Actual options, colors, and selections may vary. Contact us for details!

Upon entering this exceptional floor plan, immediately greeted with a formal dining room. Walking into the open-concept kitchen and living room, you'll be stunned by the amount of space you have to gather. This three bedroom, two bath home has perfectly placed windows in the living room, primary bedroom, and dining room, crafting a home that is filled with natural light and charm. Granite countertops throughout and a large walk-in primary closet top it all off and make this home exceptional.

Additional options included: A head knocker cabinet in the primary bathroom, stainless steel appliances, additional LED recessed