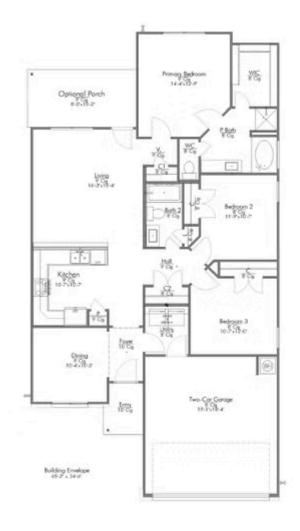

## 301 Broaddus Bend CALDWELL, TX 77836

**Arrowhead Farms Community** 

1,448 Ft<sup>2</sup>

3 Bedrooms

2 Bathrooms

2 Car Garage

## Some images shown may be from a previously built Stylecraft home of similar design. Actual options, colors, and selections may vary. Contact us for details!

Upon entering this exceptional floor plan, immediately greeted with a formal dining room. Walking into the open-concept kitchen and living room, you'll be stunned by the amount of space you have to gather. This three bedroom, two bath home has perfectly placed windows in the living room, primary bedroom, and dining room, crafting a home that is filled with natural light and charm. Granite countertops throughout and a large walk-in primary closet top it all off and make this home exceptional.