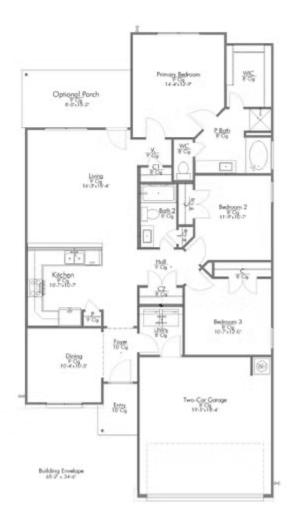

#### **Arrowhead Farms Community**

PRICE FROM:

\$267,900

1,448 Ft<sup>2</sup>

**□** 3 Bedrooms

2 Bathrooms

2 Car Garage

## Some images shown may be from a previously built Stylecraft home of similar design. Actual options, colors, and selections may vary. Contact us for details!

Upon entering this exceptional floor plan, immediately greeted with a formal dining room. Walking into the open-concept kitchen and living room, you'll be stunned by the amount of space you have to gather. This three bedroom, two bath home has perfectly placed windows in the living room, primary bedroom, and dining room, crafting a home that is filled with natural light and charm. Granite countertops throughout and a large walk-in primary closet top it all off and make this home exceptional.