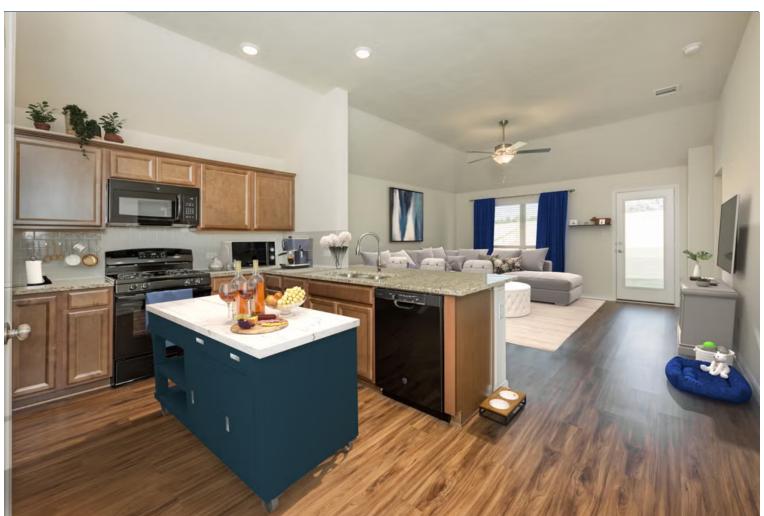

## Some images shown may be from a previously built Stylecraft home of similar design. Actual options, colors, and selections may vary. Contact us for details!

Upon entering this exceptional floor plan, immediately greeted with a formal dining room. Walking into the open-concept kitchen and living room, you'll be stunned by the amount of space you have to gather. This three bedroom, two bath home has perfectly placed windows in the living room, primary bedroom, and dining room, crafting a home that is filled with natural light and charm. Granite countertops throughout and a large walk-in primary closet top it all off and make this home exceptional.