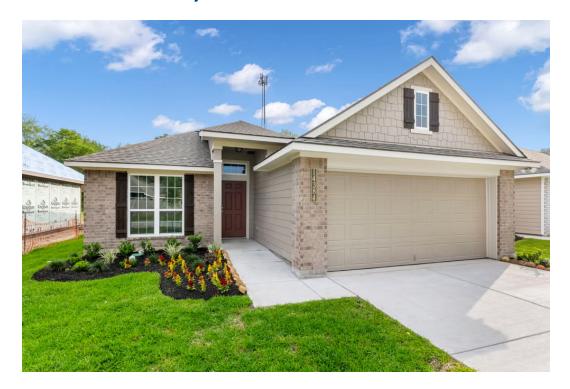

## Some images shown may be from a previously built Stylecraft home of similar design. Actual options, colors, and selections may vary. Contact us for details!

Upon entering this exceptional floor plan, immediately greeted with a formal dining room. Walking into the open-concept kitchen and living room, you'll be stunned by the amount of space you have to gather. This three bedroom, two bath home has perfectly placed windows in the living room, primary bedroom, and dining room, crafting a home that is filled with natural light and charm. Granite countertops throughout and a large walk-in primary closet top it all off and make this home exceptional.