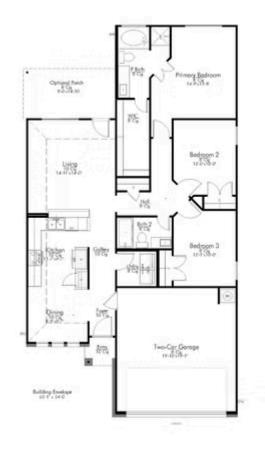

## 305 Camp Bowie Road CALDWELL, TX 77836

**Arrowhead Farms Community** 

1,354 Ft<sup>2</sup>

3 Bedrooms

2 Bathrooms

2 Car Garage

Some images shown may be from a previously built Stylecraft home of similar design. Actual options, colors, and selections may vary. Contact us for details!

This charming three-bedroom, two bath home is spacious with a versatile design! Featuring a foyer and galley way entrance, this home feels elegant and special immediately upon your entrance. Some of our favorite things about this floor plan are its large primary bedroom, which includes a massive closet, and enough space for a sitting area in front of the window beaming with natural light. This home is great for entertaining, with so much counter space and its separate formal dining room that flows seamlessly into the kitchen.