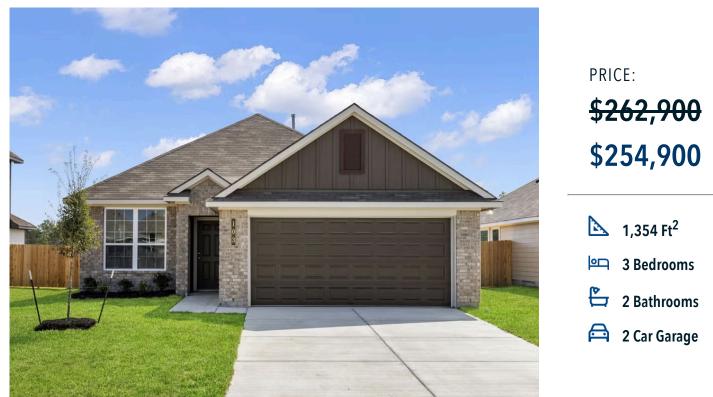

# **304 Broaddus Bend** CALDWELL, TX 77836

**Arrowhead Farms Community** 

Some images shown may be from a previously built Stylecraft home of similar design. Actual options, colors, and selections may vary. Contact us for details!

This charming three-bedroom, two bath home is spacious with a versatile design! Featuring a foyer and galley way entrance, this home feels elegant and special immediately upon your entrance. Some of our favorite things about this floor plan are its large primary bedroom, which includes a massive closet, and enough space for a sitting area in front of the window beaming with natural light. This home is great for entertaining, with so much counter space and its separate formal dining room that flows seamlessly into the kitchen.

Additional Features Included: Stainless Steel Appliances, a Decorative Tile Backsplash in Kitchen, Additional LED Disk Lights, and a Dual

CALDWELL, TX 77836

CALDWELL, TX 77836

CALDWELL, TX 77836

Questions? 866-445-3840