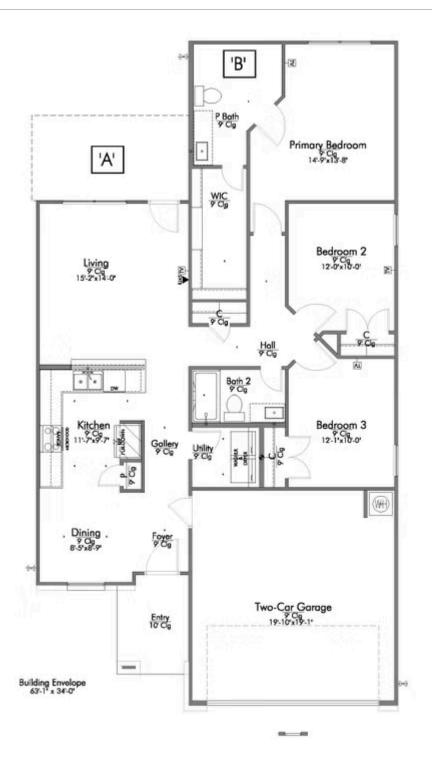

This charming three-bedroom, two bath home is spacious with a versatile design! Featuring a foyer and galley way entrance, this home feels elegant and special immediately upon your entrance. Some of our favorite things about this floor plan are its large primary bedroom, which includes a massive closet, and enough space for a sitting area in front of the window beaming with natural light. This home is great for entertaining, with so much counter space and its separate formal dining room that flows seamlessly into the kitchen.