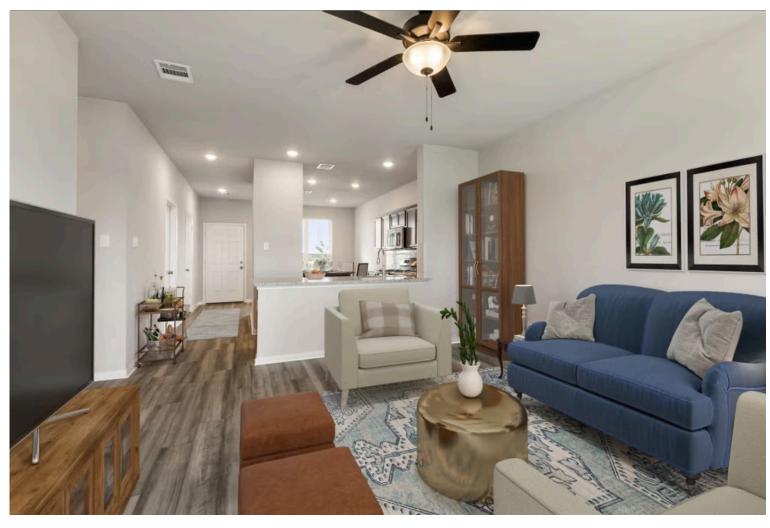

This charming three-bedroom, two bath home is spacious with a versatile design! Featuring a foyer and galley way entrance, this home feels elegant and special immediately upon your entrance. Some of our favorite things about this floor plan are its large primary bedroom, which includes a massive closet, and enough space for a sitting area in front of the window beaming with natural light. This home is great for entertaining, with so much counter space and its separate formal dining room that flows seamlessly into the kitchen.