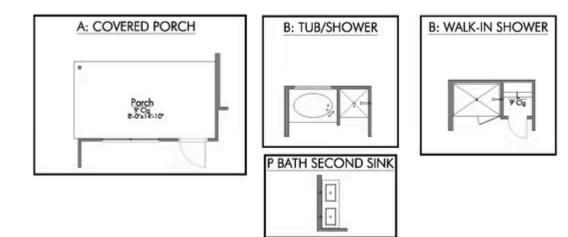

This charming three-bedroom, two bath home is spacious with a versatile design! Featuring a foyer and galley way entrance, this home feels elegant and special immediately upon your entrance. Some of our favorite things about this floor plan are its large primary bedroom, which includes a massive closet, and enough space for a sitting area in front of the window beaming with natural light. This home is great for entertaining, with so much counter space and its separate formal dining room that flows seamlessly into the kitchen.