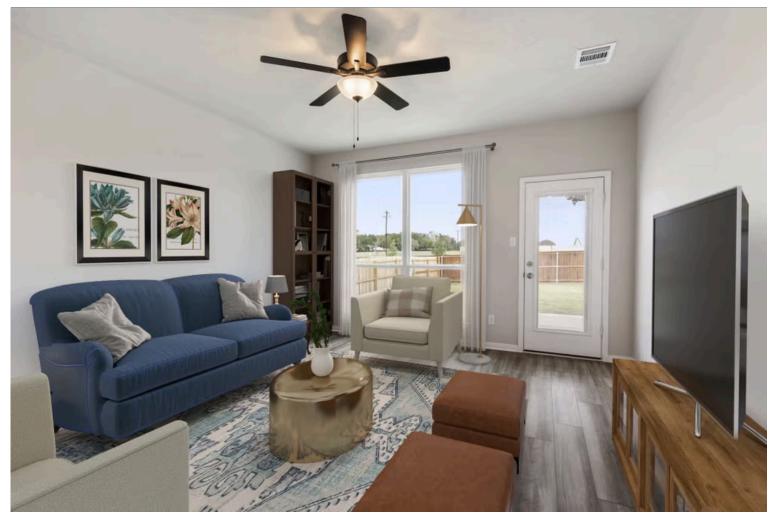

This charming three-bedroom, two bath home is spacious with a versatile design! Featuring a foyer and galley way entrance, this home feels elegant and special immediately upon your entrance. Some of our favorite things about this floor plan are its large primary bedroom, which includes a massive closet, and enough space for a sitting area in front of the window beaming with natural light. This home is great for entertaining, with so much counter space and its separate formal dining room that flows seamlessly into the kitchen.