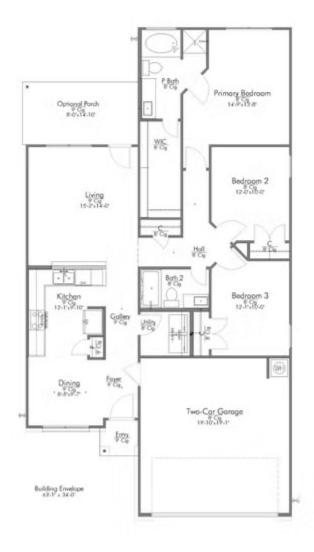

2 Car Garage

Some images shown may be from a previously built Stylecraft home of similar design. Actual options, colors, and selections may vary. Contact us for details!

This four-bedroom, two bath home is a great option for those looking for more bedrooms without a second story! You won't believe your eyes as you walk into the great space that is the open concept living room, dining room, and kitchen. With all of its wonderful features, to include walk-in closets, granite countertops, and corner kitchen with island, you are sure to love this home!

Additional options included: Stainless steel appliances, a head knocker cabinet in each bathroom, a decorative tile backsplash, Level 2 countertops throughout, a dual primary bathroom vanity, an upgraded primary bathroom shower, and Full Yard St. Augustine Sod