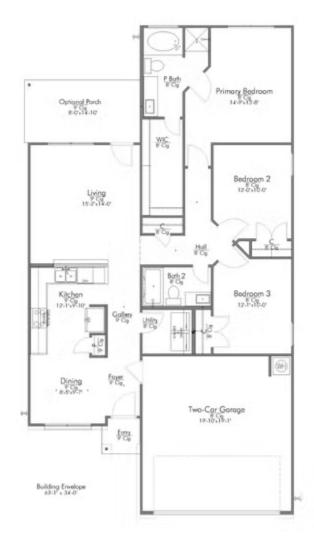

## **Arrowhead Farms Community**

PRICE FROM:

\$260,900

1,354 Ft<sup>2</sup>

**□** 3 Bedrooms

2 Bathrooms

2 Car Garage

## Some images shown may be from a previously built Stylecraft home of similar design. Actual options, colors, and selections may vary. Contact us for details!

This charming three-bedroom, two bath home is spacious with a versatile design! Featuring a foyer and galley way entrance, this home feels elegant and special immediately upon your entrance. Some of our favorite things about this floor plan are its large primary bedroom, which includes a massive closet, and enough space for a sitting area in front of the window beaming with natural light. This home is great for entertaining, with so much counter space and its separate formal dining room that flows seamlessly into the kitchen.