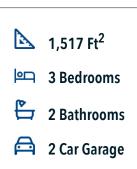

## Some images shown may be from a previously built Stylecraft home of similar design. Actual options, colors, and selections may vary. Contact us for details!

A popular choice among families seeking large gathering spaces and ample storage, the 1514 offers luxury living with 3 bedrooms and 2 baths. This beautiful home features large secondary bedrooms with walk-in closets. Open living, dining and kitchen provides abundant space, without all of the cost. Picture yourself washing your dishes as you look out your window as your children play after dinner. The primary bedroom suite is fit for a king-sized bed, and features a large walk-in closet.