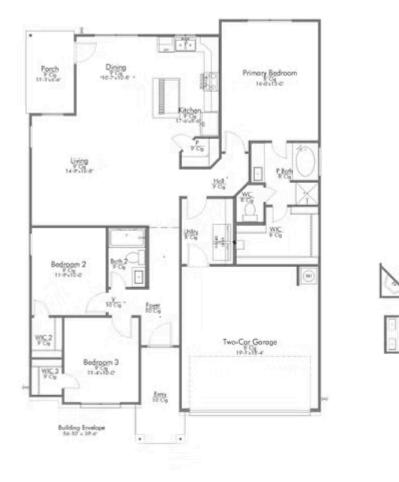

## Some images shown may be from a previously built Stylecraft home of similar design. Actual options, colors, and selections may vary. Contact us for details!

A popular choice among families seeking large gathering spaces and ample storage, the 1514 offers luxury living with 3 bedrooms and 2 baths. This beautiful home features large secondary bedrooms with walk-in closets. Open living, dining and kitchen provides abundant space, without all of the cost. Picture yourself washing your dishes as you look out your window as your children play after dinner. The primary bedroom suite is fit for a king-sized bed, and features a large walk-in closet.

## 417 Fort Dix Lane

CALDWELL, TX 77836

FIREPLACE

OPTIONAL SECOND SIN

In continuous effort by Stylecraft Builders to improve the quality of your home, we reserve the right to change features, prices, plans and specifications without notice. Floorplans and elevation renderings are artists' conceptiions only. Significant changes may be made during or after the construction of the model homes. Stylecraft Builders reserves the right to modify, relocate or eliminate any or all of the features, specifications, plan utilities, design or shape thereof, all without notice or obligations to any purchaser. Price range reflects base price only. Location premiums will be charged for certain locations and are not included in the base price of the home. Additional association fees may apply. Other fees may also apply. Amenities are proposed and planned or may be under construction. All square footages are approximate square footages of the total livable space. Water heater location deemed per city municipality code. Please see your onsite sales associate for additional information and more details. © 2022 Stylecraft Builders.