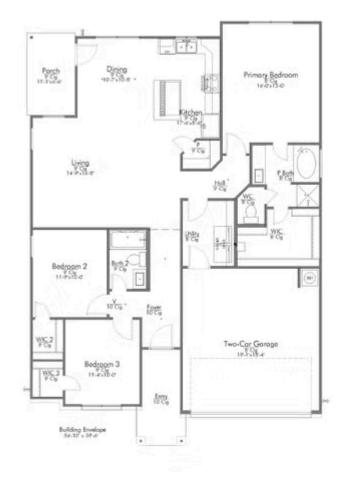

A popular choice among families seeking large gathering spaces and ample storage, the 1514 offers luxury living with 3 bedrooms and 2 baths. This beautiful home features large secondary bedrooms with walk-in closets. Open living, dining and kitchen provides abundant space, without all of the cost. Picture yourself washing your dishes as you look out your window as your children play after dinner. The primary bedroom suite is fit for a king-sized bed, and features a large walk-in closet.

Additional options included: An additional cabinet in both bathrooms, stainless steel appliances, additional LED recessed lighting,