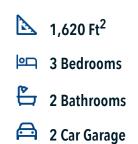

## Some images shown may be from a previously built Stylecraft home of similar design. Actual options, colors, and selections may vary. Contact us for details!

This charming 3 bedroom, 2 bath home is known for its intelligent use of space and now features an even more open living area. The large kitchen granite-topped island opens up to your living room to provide a cozy flow throughout the home. Your dining room features the most charming front window you'll ever see, which is accented by a gorgeous front elevation. Featuring large walk-in closets, luxury flooring, and volume ceilings – the 1613 certainly delivers when it comes to affordable luxury.