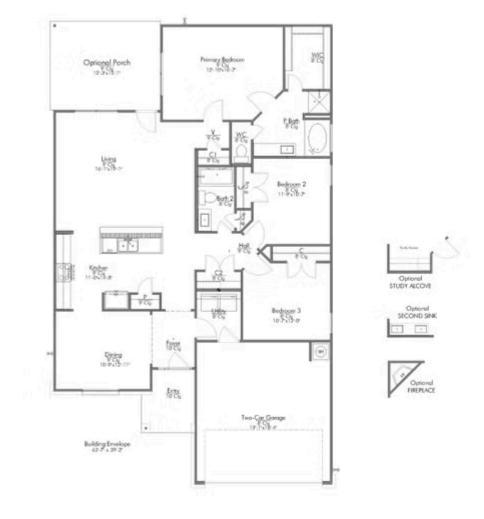

## Some images shown may be from a previously built Stylecraft home of similar design. Actual options, colors, and selections may vary. Contact us for details!

This charming 3 bedroom, 2 bath home is known for its intelligent use of space and now features an even more open living area. The large kitchen granite-topped island opens up to your living room to provide a cozy flow throughout the home. Your dining room features the most charming front window you'll ever see, which is accented by a gorgeous front elevation. Featuring large walk-in closets, luxury flooring, and volume ceilings – the 1613 certainly delivers when it comes to affordable luxury.

Additional options included: An additional cabinet in the primary bathroom, stainless steel appliances, additional LED recessed lighting,