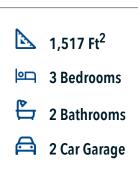

## Some images shown may be from a previously built Stylecraft home of similar design. Actual options, colors, and selections may vary. Contact us for details!

A popular choice among families seeking large gathering spaces and ample storage, the 1514 offers luxury living with 3 bedrooms and 2 baths. This beautiful home features large secondary bedrooms with walk-in closets. Open living, dining and kitchen provides abundant space, without all of the cost. Picture yourself washing your dishes as you look out your window as your children play after dinner. The primary bedroom suite is fit for a king-sized bed, and features a large walk-in closet.