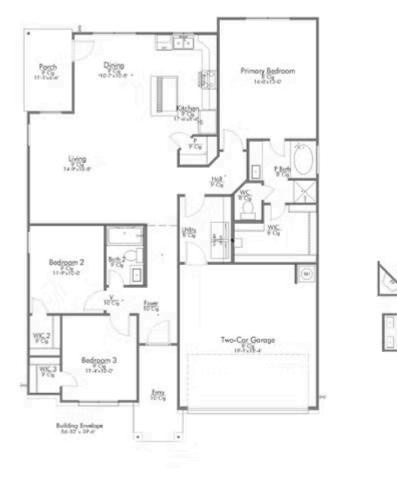

## Some images shown may be from a previously built Stylecraft home of similar design. Actual options, colors, and selections may vary. Contact us for details!

A popular choice among families seeking large gathering spaces and ample storage, the 1514 offers luxury living with 3 bedrooms and 2 baths. This beautiful home features large secondary bedrooms with walk-in closets. Open living, dining and kitchen provides abundant space, without all of the cost. Picture yourself washing your dishes as you look out your window as your children play after dinner. The primary bedroom suite is fit for a king-sized bed, and features a large walk-in closet.

Additional options included: Head knocker cabinets in both bathrooms, stainless steel appliances, additional LED recessed lighting, a decorative tile backsplash, integral miniblinds in the rear door, a dual primary bathroom vanity, and upper cabinets over the washer and dryer