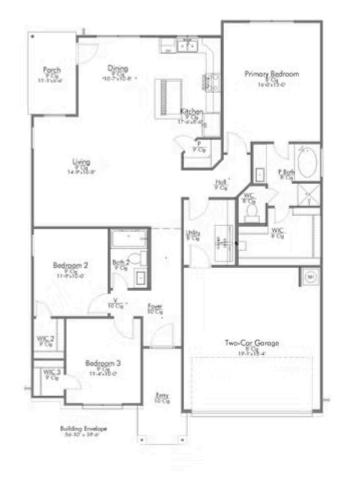

A popular choice among families seeking large gathering spaces and ample storage, the 1514 offers luxury living with 3 bedrooms and 2 baths. This beautiful home features large secondary bedrooms with walk-in closets. Open living, dining and kitchen provides abundant space, without all of the cost. Picture yourself washing your dishes as you look out your window as your children play after dinner. The primary bedroom suite is fit for a king-sized bed, and features a large walk-in closet.

Additional options included: An additional cabinet in both bathrooms, stainless steel appliances, additional LED recessed lighting, a decorative tile backsplash, a dual primary bathroom vanity an elongated toilet in the primary bathroom, and a half-lite back door