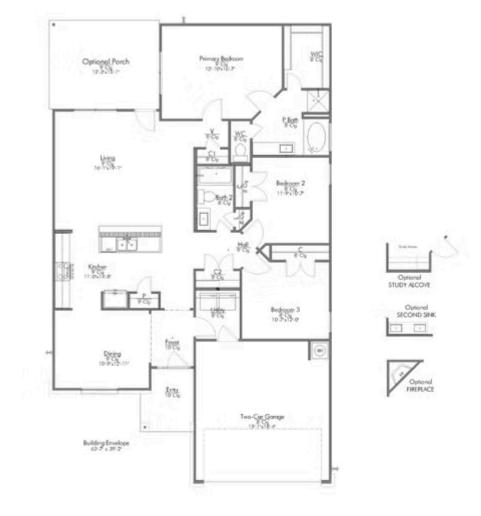

## Some images shown may be from a previously built Stylecraft home of similar design. Actual options, colors, and selections may vary. Contact us for details!

This charming 3 bedroom, 2 bath home is known for its intelligent use of space and now features an even more open living area. The large kitchen granite-topped island opens up to your living room to provide a cozy flow throughout the home. Your dining room features the most charming front window you'll ever see, which is accented by a gorgeous front elevation. Featuring large walk-in closets, luxury flooring, and volume ceilings - the 1613 certainly delivers when it comes to affordable luxury.