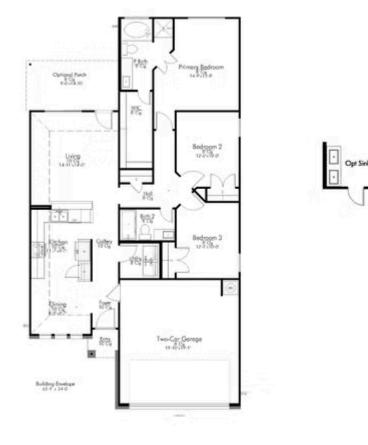

This charming three-bedroom, two bath home is spacious with a versatile design! Featuring a foyer and galley way entrance, this home feels elegant and special immediately upon your entrance. Some of our favorite things about this floor plan are its large primary bedroom, which includes a massive closet, and enough space for a sitting area in front of the window beaming with natural light. This home is great for entertaining, with so much counter space and its separate formal dining room that flows seamlessly into the kitchen.

Optional features included: Additional cabinetry in both bathrooms, stainless steel appliances, additional LED recessed lighting, decorative tile backsplash, single basin kitchen sink, elongated toilet in primary bathroom, 42" kitchen cabinets, and a garage door keypad and opener