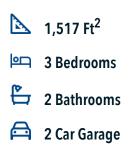

A popular choice among families seeking large gathering spaces and ample storage, the 1514 offers luxury living with 3 bedrooms and 2 baths. This beautiful home features large secondary bedrooms with walk-in closets. Open living, dining and kitchen provides abundant space, without all of the cost. Picture yourself washing your dishes as you look out your window as your children play after dinner. The primary bedroom suite is fit for a king-sized bed, and features a large walk-in closet.