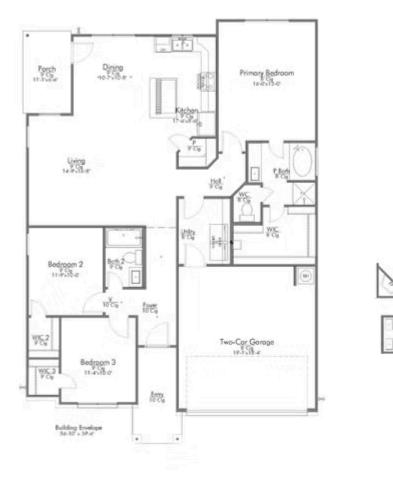

A popular choice among families seeking large gathering spaces and ample storage, the 1514 offers luxury living with 3 bedrooms and 2 baths. This beautiful home features large secondary bedrooms with walk-in closets. Open living, dining and kitchen provides abundant space, without all of the cost. Picture yourself washing your dishes as you look out your window as your children play after dinner. The primary bedroom suite is fit for a king-sized bed, and features a large walk-in closet.

Additional options included: Additional cabinetry in both bathrooms, stainless steel appliances, additional LED recessed lighting, a single basin kitchen sink, and an elongated toilet in primary bathroom

## 303 Story Cove CALDWELL, TX 77836

FIREPLACE

OPTIONAL SECOND SIN

In continuous effort by Stylecraft Builders to improve the quality of your home, we reserve the right to change features, prices, plans and specifications without notice. Floorplans and elevation renderings are artists' conceptiions only. Significant changes may be made during or after the construction of the model homes. Stylecraft Builders reserves the right to modify, relocate or eliminate any or all of the features, specifications, plan utilities, design or shape thereof, all without notice or obligations to any purchaser. Price range reflects base price only. Location premiums will be charged for certain locations and are not included in the base price of the home. Additional association fees may apply. Other fees may also apply. Amenities are proposed and planned or may be under construction. All square footages are approximate square footages of the total livable space. Water heater location deemed per city municipality code. Please see your onsite sales associate for additional information and more details. © 2022 Stylecraft Builders.