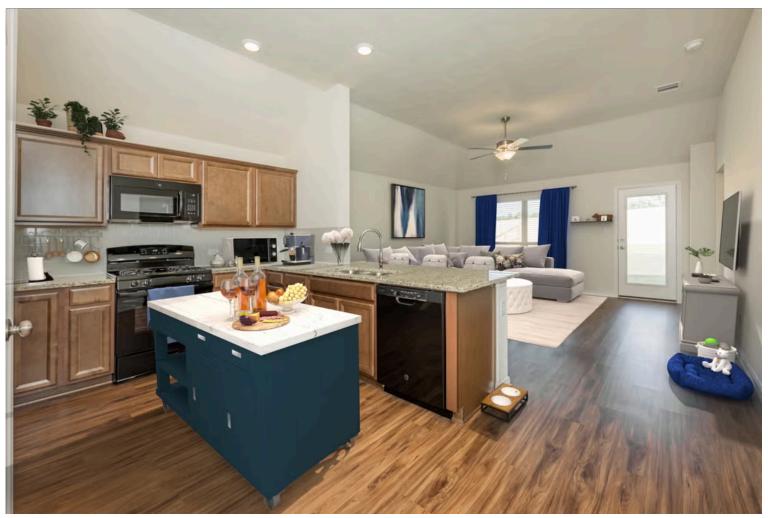

Upon entering this exceptional floor plan, immediately greeted with a formal dining room. Walking into the open-concept kitchen and living room, you'll be stunned by the amount of space you have to gather. This three bedroom, two bath home has perfectly placed windows in the living room, primary bedroom, and dining room, crafting a home that is filled with natural light and charm. Granite countertops throughout and a large walk-in primary closet top it all off and make this home exceptional.

Additional options included: A head knocker cabinet in the primary bathroom, stainless steel appliances, additional LED recessed