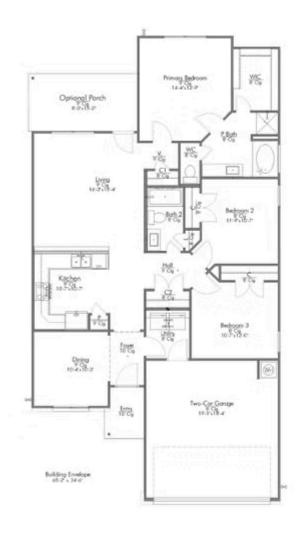

## 301 Broaddus Bend CALDWELL, TX 77836

**Arrowhead Farms Community** 

1,448 Ft<sup>2</sup>

3 Bedrooms

2 Bathrooms

2 Car Garage

Some images shown may be from a previously built Stylecraft home of similar design. Actual options, colors, and selections may vary. Contact us for details!

Upon entering this exceptional floor plan, immediately greeted with a formal dining room. Walking into the open-concept kitchen and living room, you'll be stunned by the amount of space you have to gather. This three bedroom, two bath home has perfectly placed windows in the living room, primary bedroom, and dining room, crafting a home that is filled with natural light and charm. Granite countertops throughout and a large walk-in primary closet top it all off and make this home exceptional.