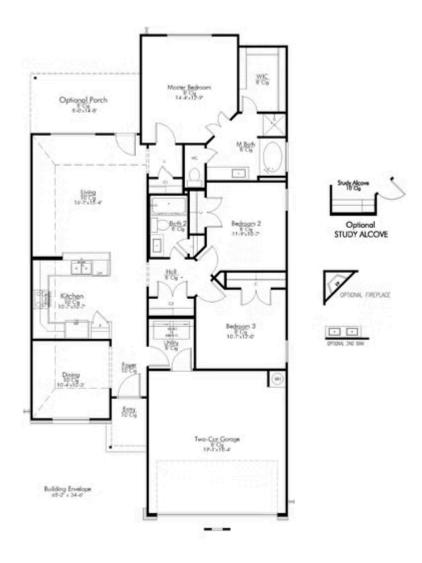

## **Arrowhead Farms Community**

1,448 Ft<sup>2</sup>

□ 3 Bedrooms

2 Bathrooms

**2** Car Garage

Upon entering this exceptional floor plan, immediately greeted with a formal dining room. Walking into the open-concept kitchen and living room, you'll be stunned by the amount of space you have to gather. This three bedroom, two bath home has perfectly placed windows in the living room, master bedroom, and dining room, crafting a home that is filled with natural light and charm. Granite countertops throughout and a large walk-in master closet top it all off and make this home exceptional.

Additional options included: Stainless steel appliances, additional LED recessed lighting, dual master vanity, and integral blinds in rear door.

Some images shown may be from a previously built Stylecraft home of similar design. Actual options, colors, and selections may vary.