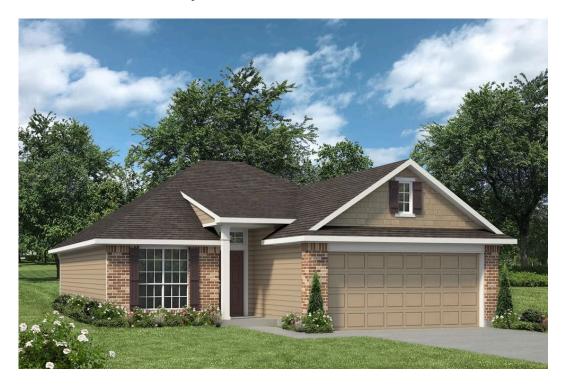

## 217 Cross Lane

CALDWELL, TX 77836

## **Arrowhead Farms Community**

1,448 Ft<sup>2</sup>

□ 3 Bedrooms

2 Bathrooms

**2** Car Garage

Upon entering this exceptional floor plan, immediately greeted with a formal dining room. Walking into the open-concept kitchen and living room, you'll be stunned by the amount of space you have to gather. This three bedroom, two bath home has perfectly placed windows in the living room, master bedroom, and dining room, crafting a home that is filled with natural light and charm. Granite countertops throughout and a large walk-in master closet top it all off and make this home exceptional.