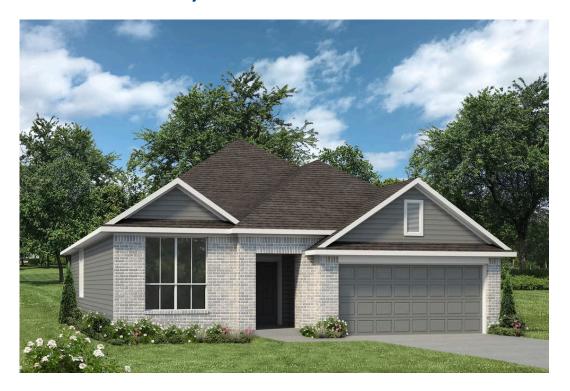

## 216 Broaddus Bend CALDWELL, TX 77836

**Arrowhead Farms Community** 

- 2,041 Ft<sup>2</sup>
- 4 Bedrooms
- 2 Bathrooms
- 2 Car Garage

Some images shown may be from a previously built Stylecraft home of similar design. Actual options, colors, and selections may vary. Contact us for details!

This 4 bedroom, 2-3 bath home is exactly what you've been looking for. It's the perfect home for a multi-generational family, those looking for a private space for guests, or added privacy for one of your children. With walk-in closets in every bedroom and dual walk-in closets in the primary, you won't run out of storage space. Walk into your open concept living area, where you'll have more than enough room to cuddle up or host all of your friends and family.

Additional options included: Additional cabinet in both bathrooms, stainless steel appliances, additional LED recessed lighting, decorative tile backsplash, dual primary bathroom vanity, single basin kitchen sink, and an elongated toilet in primary bathroom.