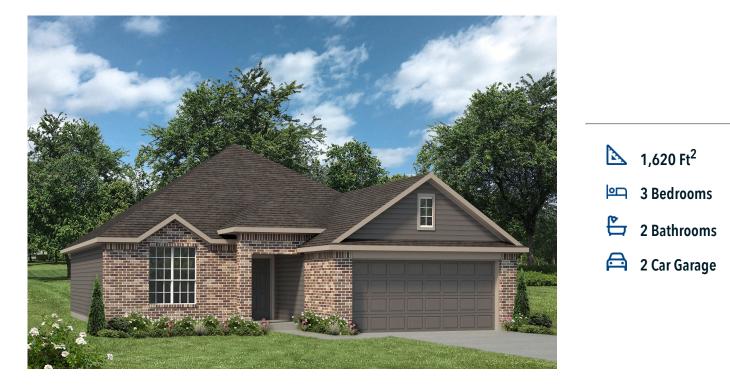

## 215 Cross Lane CALDWELL, TX 77836

Arrowhead Farms Community

This charming 3 bedroom, 2 bath home is known for its intelligent use of space and now features an even more open living area. The large kitchen granite-topped island opens up to your living room to provide a cozy flow throughout the home. Your dining room features the most charming front window you'll ever see, which is accented by a gorgeous front elevation. Featuring large walk-in closets, luxury flooring, and volume ceilings – the 1613 certainly delivers when it comes to affordable luxury.