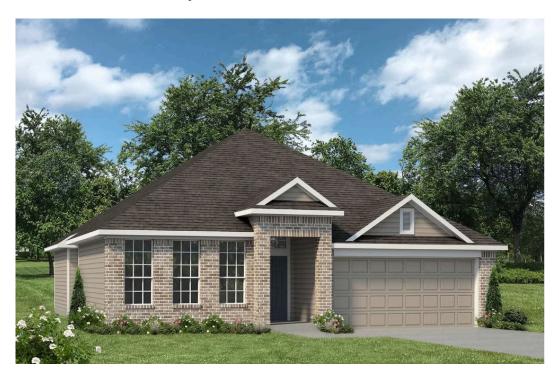

## 214 Cross Lane CALDWELL, TX 77836

## **Arrowhead Farms Community**

1,842 Ft<sup>2</sup>

3 Bedrooms

2 Bathrooms

2 Car Garage

## Some images shown may be from a previously built Stylecraft home of similar design. Actual options, colors, and selections may vary. Contact us for details!

If charm and elegance are what you're looking for – Welcome home! A favorite of many, the 1818 has several features that make it stand out from the rest. From the moment you see the exterior, you're captivated. Interior features include dual living areas to use as you choose, a large kitchen with granite-topped island that is open through the dining and living room, stunning windows flowing with natural light, an optional study alcove, and a spacious master suite.