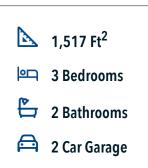

## 212 Cross Lane CALDWELL, TX 77836

**Arrowhead Farms Community** 

A popular choice among families seeking large gathering spaces and ample storage, the 1514 offers luxury living with 3 bedrooms and 2 baths. This beautiful home features large secondary bedrooms with walk-in closets. Open living, dining and kitchen provides abundant space, without all of the cost. Picture yourself washing your dishes as you look out your window as your children play after dinner. The master bedroom suite is fit for a king-sized bed, and features a large walk-in closet.