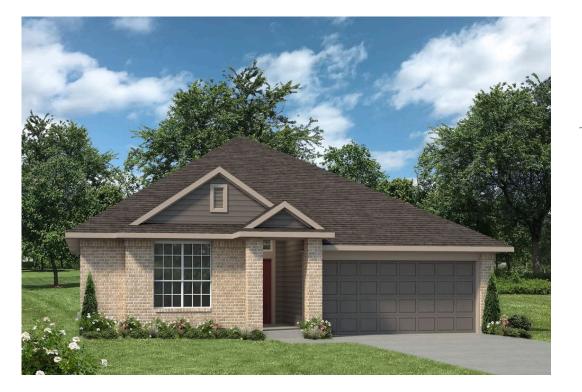

## 212 Cross Lane CALDWELL, TX 77836

**Arrowhead Farms Community** 

A popular choice among families seeking large gathering spaces and ample storage, the 1514 offers luxury living with 3 bedrooms and 2 baths. This beautiful home features large secondary bedrooms with walk-in closets. Open living, dining and kitchen provides abundant space, without all of the cost. Picture yourself washing your dishes as you look out your window as your children play after dinner. The master bedroom suite is fit for a king-sized bed, and features a large walk-in closet.