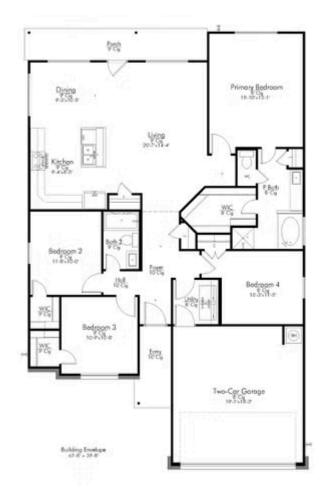

## 208 Broaddus Bend CALDWELL, TX 77836

**Arrowhead Farms Community** 

1,608 Ft<sup>2</sup>

4 Bedrooms

2 Bathrooms

2 Car Garage

This four-bedroom, two bath home is a great option for those looking for more bedrooms without a second story! You won't believe your eyes as you walk into the great space that is the open concept living room, dining room, and kitchen. With all of its wonderful features, to include walk-in closets, granite countertops, and corner kitchen with island, you are sure to love this home!

## 208 Broaddus Bend

CALDWELL, TX 77836