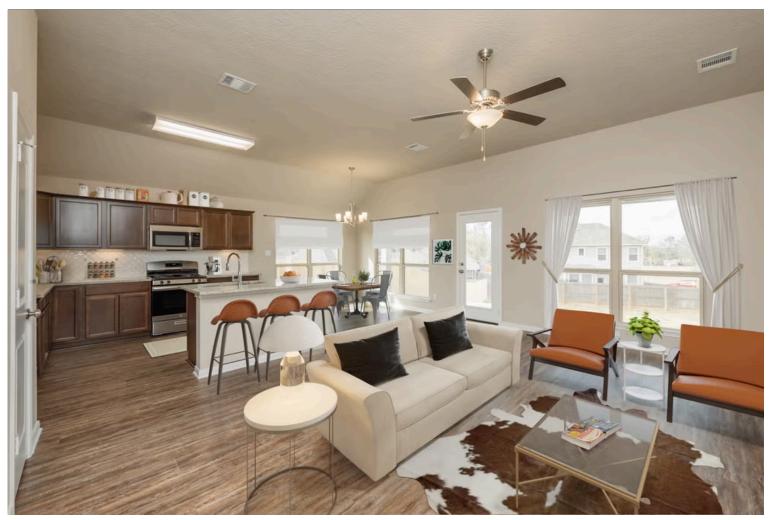

## 208 Broaddus Bend CALDWELL, TX 77836

**Arrowhead Farms Community** 

1,608 Ft<sup>2</sup>

4 Bedrooms

2 Bathrooms

2 Car Garage

This four-bedroom, two bath home is a great option for those looking for more bedrooms without a second story! You won't believe your eyes as you walk into the great space that is the open concept living room, dining room, and kitchen. With all of its wonderful features, to include walk-in closets, granite countertops, and corner kitchen with island, you are sure to love this home!

## 208 Broaddus Bend

CALDWELL, TX 77836