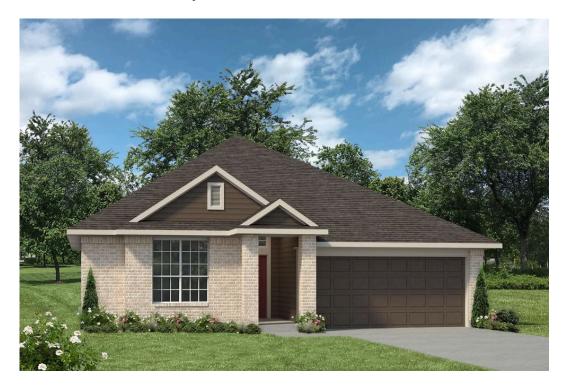

## 206 Cross Lane caldwell, TX 77836

## **Arrowhead Farms Community**

1,517 Ft<sup>2</sup>

□□ 3 Bedrooms

2 Bathrooms

2 Car Garage

A popular choice among families seeking large gathering spaces and ample storage, the 1514 offers luxury living with 3 bedrooms and 2 baths. This beautiful home features large secondary bedrooms with walk-in closets. Open living, dining and kitchen provides abundant space, without all of the cost. Picture yourself washing your dishes as you look out your window as your children play after dinner. The master bedroom suite is fit for a king-sized bed, and features a large walk-in closet.