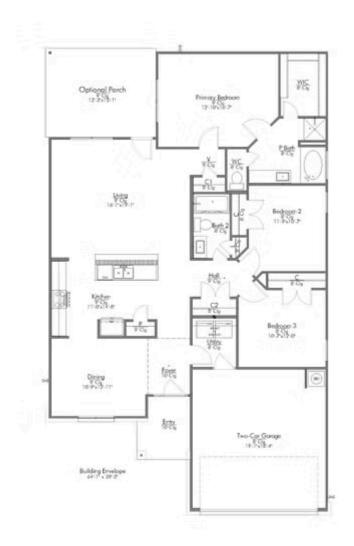

2 Car Garage

This charming 3 bedroom, 2 bath home is known for its intelligent use of space and now features an even more open living area. The large kitchen granite-topped island opens up to your living room to provide a cozy flow throughout the home. Your dining room features the most charming front window you'll ever see, which is accented by a gorgeous front elevation. Featuring large walk-in closets, luxury flooring, and volume ceilings - the 1613 certainly delivers when it comes to affordable luxury.

Additional options included: Additional cabinetry in primary bathroom, stainless steel appliances, additional LED recessed lighting, decorative tile backsplash, integral blinds in rear door, dual primary bathroom vanity, elongated toilet in primary bathroom, and an upgraded primary bathroom shower.