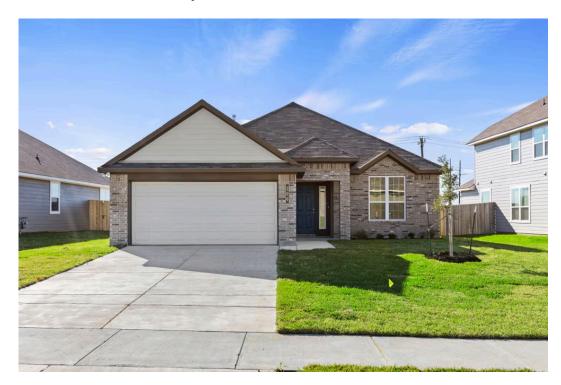

## 206 Broaddus Bend CALDWELL, TX 77836

**Arrowhead Farms Community** 

PRICE:

<del>\$274,900</del>

\$None

1.620 Ft<sup>2</sup>

3 Bedrooms

2 Bathrooms

2 Car Garage

This charming 3 bedroom, 2 bath home is known for its intelligent use of space and now features an even more open living area. The large kitchen granite-topped island opens up to your living room to provide a cozy flow throughout the home. Your dining room features the most charming front window you'll ever see, which is accented by a gorgeous front elevation. Featuring large walk-in closets, luxury flooring, and volume ceilings - the 1613 certainly delivers when it comes to affordable luxury.