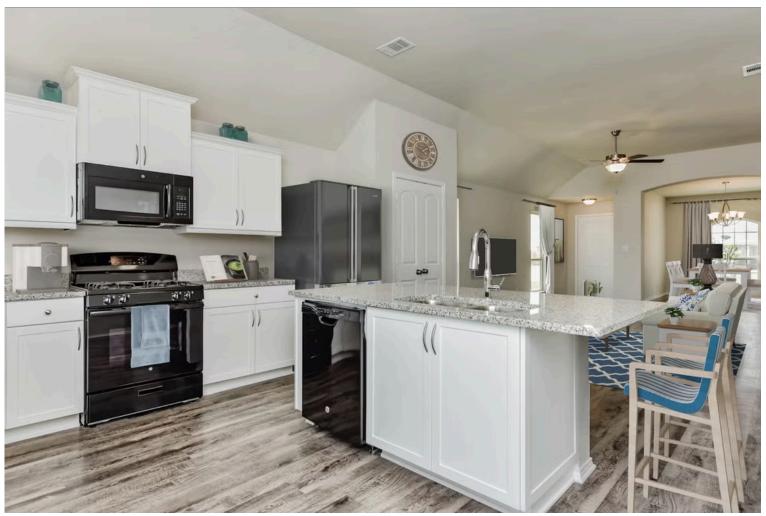

## 205 Cross Lane CALDWELL, TX 77836

**Arrowhead Farms Community** 

1,514 Ft<sup>2</sup>

3 Bedrooms

2 Bathrooms

2 Car Garage

If you're wanting options and flexibility, this floor plan is exactly what you're looking for! This beautiful 3 bedroom, 2 bath home is thoughtfully designed to have three different options for the front room: a formal dining room, study, or 4th bedroom. You'll absolutely love the way the kitchen seamlessly flows into the living room, giving you ample space to gather with your family. From the luxuriously large master bedroom with seating area, to the exquisite selections Stylecraft offers, you are guaranteed to love this home!

Additional options included: 42" kitchen cabinets, decorative tile backsplash, and integral blinds in rear door.

Some images shown may be from a previously built Stylecraft home of similar design. Actual